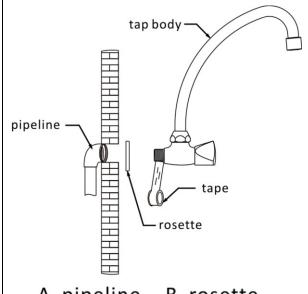

### **Cut-out Dimension Diagram**

A. pipeline

B. rosette

C. tape

D. tap body

# **Installation Steps**

- 1. Install the intake pipeline (A) on the wall.
- 2. Put the tape(C) around the screw threaded tube, cover the rosette (B) and screw into pipeline.
- 3. Connect water and check if the screw has been sealed tightly.